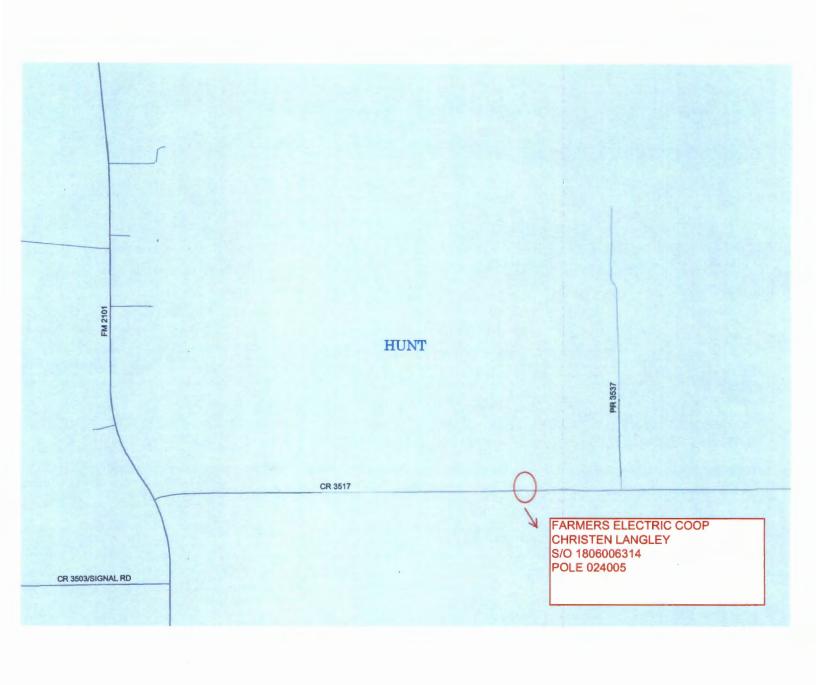

## Dear Commissioners,

Farmers Electric Cooperative, Inc. is requesting permission to construct electrical power distribution facilities across County Road 3517 which is located approximately <a href="https://example.com">6</a> mi east from FM 2101 in Hunt County, Texas.

Site location map and construction sketches are enclosed. The construction sketch details the proposed work. All road crossing will have a minimum vertical clearance of 22 feet.

If you have any questions, please contact your field engineering representative Griffin Trommer at 903-453-0556 office or 903-513-9152 mobile.