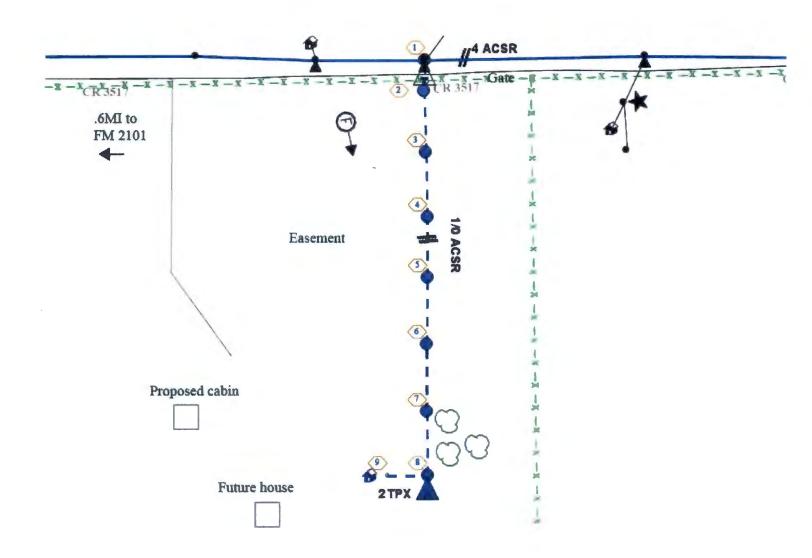

Site location map and construction sketches are enclosed. The construction sketch details the proposed work. All road crossing will have a minimum vertical clearance of 22 feet.

If you have any questions, please contact your field engineering representative Griffin Trommer at 903-453-0556 office or 903-513-9152 mobile.